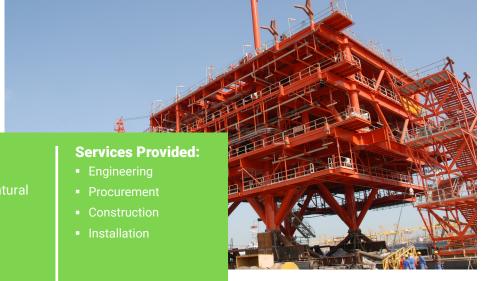

**Engineering:** Houston undertook major engineering services, with construction and installation engineering support from Dubai.

**Procurement:** Activities spread across Houston, Jebel Ali and Morgan City.

# **Vessels**

- DB101
- I-600

**Construction:** Fabrication of 9,039-ton eight-leg jacket at Morgan City yard; fabrication of 6,228-ton topsides, 772-ton living quarters modules, 3,913 tons of eight-pile sections and two boat landings from Dubai's fabrication facility.

**Installation:** McDermott's DB101 construction vessel installed the jacket and topsides.