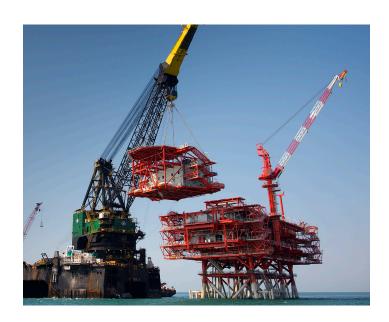

**Installation:** McDermott's DB101 construction vessel installed the jacket and topsides.