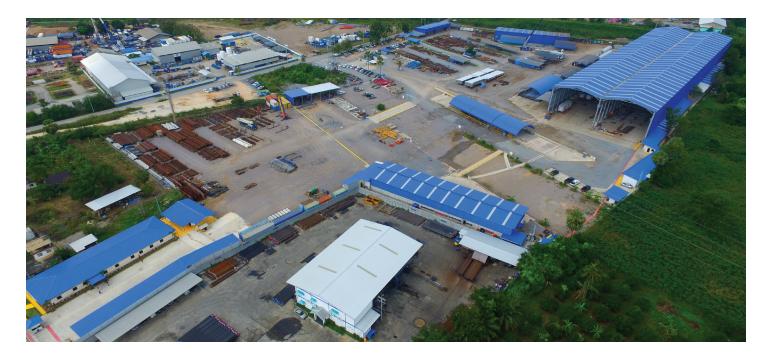

#### Area

Total Area: 134,000 m<sup>2</sup> Covered Area: 23,000 m<sup>2</sup>

#### **Facilities**

Module Erection / Assembly Area: 29,517 m<sup>2</sup>

Warehouse: 3,673 m<sup>2</sup> Warehouse (AC): 90 m<sup>2</sup> Pipe Fab Shop: 5,174 m<sup>2</sup>

Steel Structure Fab Shop: 38,004 m<sup>2</sup>

Laydown Area: 53,526 m<sup>2</sup>

Distance from Assembly area to laydown area:

actually in same area Office area: 4,016 m<sup>2</sup>

Distance from pipe shop to assembly yard: 17 km Distance from steel shop to assembly yard: 17 km NDT Testing: dedicated radiography enclosures for safe working practices, in-house capability for MT-PT, PMI and