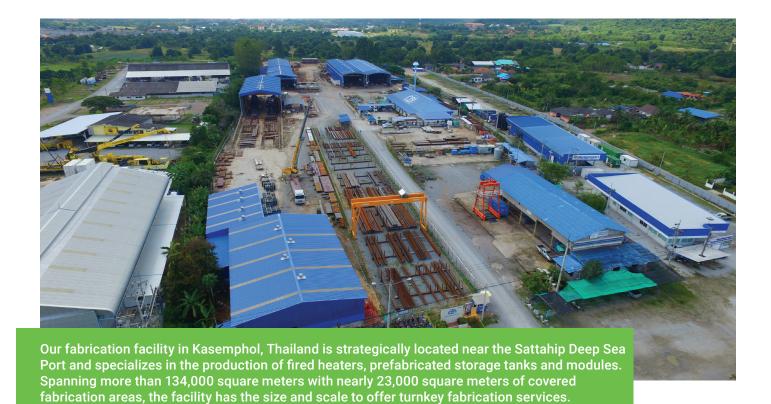

# **KASEMPHOL, THAILAND**FABRICATION FACILITY

#### Area

Total Area: 134,000 m<sup>2</sup> Covered Area: 23,000 m<sup>2</sup>